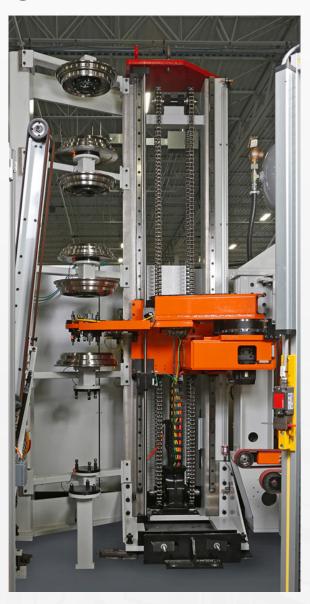

## **ASTEC® FX Automatic Rim Changer**

The ASTEC® FX Automatic Rim Changer (ARC) is specifically designed for use with the ASTEC® FX Tire Uniformity System. The ARC performs tooling changes quickly and efficiently, without physical lifting or operator intervention. The ARC is capable of both automatic tooling changes, driven by information from the ASTEC® FX, and operator-assisted tooling changes managed through the ASTEC® FX operator's pendant.

## **Key Components**

- Servo vertical and rotational axis
- Precision upper and lower rim lock
- Optimized robotic rim transfer paths
- Simplified operator displays on ASTEC® FX operator interface
- ARC frame and alignment fixture
- Controls use ASTEC® FX PLC
- Separate ARC electrical cabinet not required
- On ITMS or MTMS FX, synchronization with AkroDYNE® FX ARC for efficiency