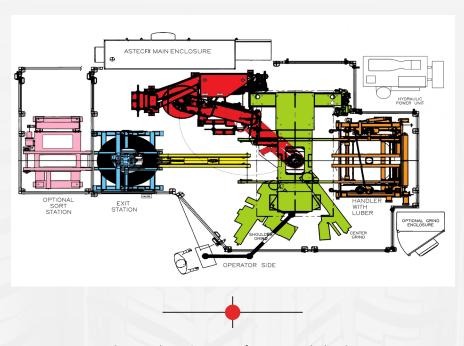

## **Key Functions**

ASTEC® FX ARC performs both full automatic tooling change and operator managed tooling change. All tooling change management is viewed on the ASTEC® FX operator's pendant. Automatic operation begins by system command based on the tire code identified by the ASTEC® FX.

## **Key Components**

- Servo vertical and rotational axis
- Precision upper and lower rim lock
- Optimized robotic rim transfer paths
- Simplified operator displays on ASTEC® FX operator interface
- ARC frame and alignment fixture
- Controls use ASTEC® FX PLC
- Separate ARC electrical cabinet not required
- On ITMS or MTMS FX, synchronization with AkroDYNE® FX ARC for efficiency